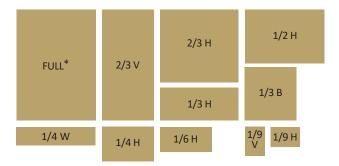

## DIMENSIONS

| Size: Inches (Picas) | Width       | Height       |
|----------------------|-------------|--------------|
| Full Page*           | 7-1/8 (43)  | 10 (60)      |
| 2/3 Page-Horizontal  | 7-1/8 (43)  | 6-5/8 (40)   |
| 2/3 Page-Vertical    | 4-5/8 (28)  | 10 (60)      |
| 1/2 Page-Horizontal  | 7-1/8 (43)  | 4-7/8 (29)   |
| 1/3 Page-Horizontal  | 7-1/8 (43)  | 3-1/8 (19)   |
| 1/3 Page-Block       | 4-5/8 (28)  | 4-7/8 (29)   |
| 1/4 Page-Horizontal  | 4-5/8 (28)  | 3-1/2 (21)   |
| 1/4 Page-Wide        | 7-1/8 (43)  | 2-5/32 (13)  |
| 1/6 Page-Horizontal  | 4-5/8 (28)  | 2-1/4 (13.5) |
| 1/9 Page-Horizontal  | 3-1/8 (19)  | 2-5/32 (13)  |
| 1/9 Page-Vertical    | 2-5/32 (13) | 3-1/8 (19)   |