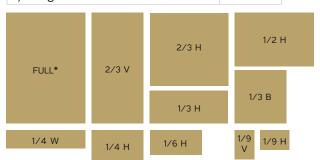

#### Rates

| Ad Size<br>(4 Color)                   | Rate    |
|----------------------------------------|---------|
| Full Page - Back Cover                 | \$1,600 |
| Full Page - Inside Covers (Front/Back) | 1,400   |
| Full Page                              | 1,200   |
| 2/3 Page                               | 854     |
| 1/2 Page                               | 766     |
| 1/3 Page                               | 639     |
| 1/4 Page                               | 563     |
| 1/6 Page                               | 466     |
| 1/9 Page                               | 370     |

### **Dimensions**

| Width                     | Height                                                                                             |
|---------------------------|----------------------------------------------------------------------------------------------------|
| 7-1/8 (43)                | 10 (60)                                                                                            |
| 7-1/8 (43)<br>4-5/8 (28)  | 6-5/8 (40)<br>10 (60)                                                                              |
| 7-1/8 (43)                | 4-7/8 (29)                                                                                         |
| 7-1/8 (43)<br>4-5/8 (28)  | 3-1/8 (19)<br>4-7/8 (29)                                                                           |
| 4-5/8 (28)<br>7-1/8 (43)  | 3-1/2 (21)<br>2-5/32 (13)                                                                          |
| 4-5/8 (28)                | 2-1/4 (13.5)                                                                                       |
| 3-1/8 (19)<br>2-5/32 (13) | 2-5/32 (13)<br>3-1/8 (19)                                                                          |
|                           | 7-1/8 (43) 7-1/8 (43) 4-5/8 (28) 7-1/8 (43) 4-5/8 (28) 4-5/8 (28) 4-5/8 (28) 4-5/8 (28) 3-1/8 (19) |